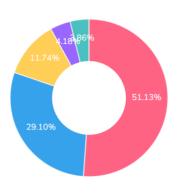

d by our college. (B. Com, B. Sc., B. Sc.-CS, B. M. S., B.A.F., M. Com (AC), M. Com (BM)).
- 2. Explanation of the questions in the SSS questionnaire was taken up class-wise/ division-wise in **March 2023** by IQAC and teachers of the respective programs.
- 3. The same questionnaire was mailed to the students of all programs and all classes using the Survey-Heart App. on 22 March 2023 with a request to respond within one week.
- 4. Responses were received between 22 March 2023 and 31 March 202, In all 622 students responded.
- 5. The details of the students' feedback are as follows...



Student Satisfaction Survey Report – AY – 2022-2023





Student Satisfaction Survey Report – AY – 2022-2023

Responses 622

PIE CHART







×



Responses 622

PIE CHART





Responses 622

PIE CHART







## 13. 7. The institute takes active interest in promoting internship, student exchange, ...

=

G



Responses 622

PIE CHART















×



PIE CHART

Responses 622







×

PIE CHART

Responses 622







24. 18. Efforts are made by the institute/ teachers to inculcate soft skills, life skills a...

Responses 622

Responses 622

PIE CHART





25. 19. What percentage of teachers use ICT tools such as LCD projector, Multimedi...

PIE CHART

**III** Tabular View



● 4 – Above 90% ● 3 – 70 – 89% ● 2 – 50 – 69% ● 1 – 30 – 49% ● 0 – Below 29%



## 21. Observations/ suggestions for improvement of teaching learning.

- i. The overall observation about the teaching-learning process was good.
- ii. Online Teaching practical Knowledge
- iii. They should take weekly tests. and should p