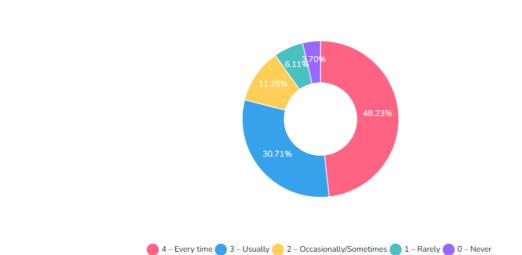

## REPORT ON SSS FOR 2022-2023

- 1. The policy adopted by the college was to familiarize only the first-year students with SSS. A total of 775 students constitutes the various programs offered by our college. (B. Com, B. Sc., B. Sc.-CS, B. M. S., B.A.F., M. Com (AC), M. Com (BM)).
- 2. Explanation of the questions in the SSS questionnaire was taken up class-wise/ division-wise in **March 2023** by IQAC and teachers of the respective programs.
- 3. The same questionnaire was mailed to the students of all programs and all classes using the Survey-Heart App. on 22 March 2023 with a request to respond within one week.
- 4. Responses were received between 22 March 2023 and 31 March 202, In all 622 students responded.
- 5. The details of the students' feedback are as follows...