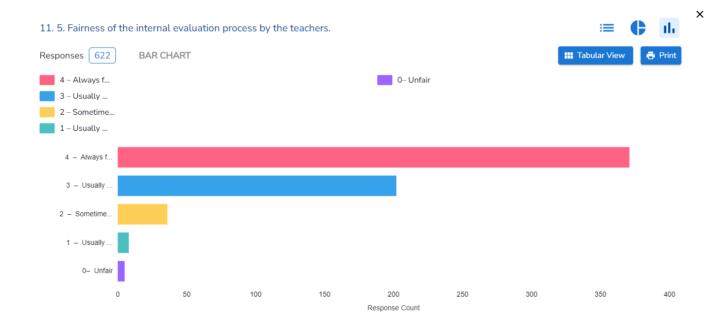

es the various programs offered by our college. (B. Com, B. Sc., B. Sc.-CS, B. M. S., B.A.F., M. Com (AC), M. Com (BM)).
- 2. Explanation of the questions in the SSS questionnaire was taken up class-wise/ division-wise in **March 2023** by IQAC and teachers of the respective programs.
- 3. The same questionnaire was mailed to the students of all programs and all classes using the Survey-Heart App. on 22 March 2023 with a request to respond within one week.
- 4. Responses were received between 22 March 2023 and 31 March 202, In all 622 students responded.
- 5. The details of the students' feedback are as follows...



Student Satisfaction Survey Report – AY – 2022-2023





Student Satisfaction Survey Report – AY – 2022-2023

Responses 622

PIE CHART







×



Responses 622

PIE CHART





Responses 622

PIE CHART







## 13. 7. The institute takes active interest in promoting internship, student exchange, ...

=

G



Responses 622

PIE CHART















×



PIE CHART

Responses 622







×

PIE CHART

Responses 622







24. 18. Efforts are made by the institute/ teachers to inculcate soft skills, life skills a...

Responses 622

Responses 622

PIE CHART





25. 19. What percentage of teachers use ICT tools such as LCD projector, Multimedi...

PIE CHART

**III** Tabular View



● 4 – Above 90% ● 3 – 70 – 89% ● 2 – 50 – 69% ● 1 – 30 – 49% ● 0 – Below 29%



## 21. Observations/ suggestions for improvement of teaching learning.

- i. The overall observation about the teaching-learning process was good.
- ii. Online Teaching practical Knowledge
- iii. They should t