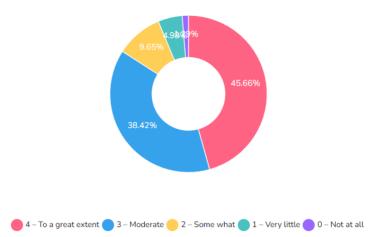

Student Satisfaction Survey Report – AY – 2022-2023

Student Satisfaction Survey Report – AY – 2022-2023

Responses 622

PIE CHART

×

Responses 622

PIE CHART

Responses 622

PIE CHART

## 13. 7. The institute takes active interest in promoting internship, student exchange, ...

=

G

Responses 622

PIE CHART

×

PIE CHART

Responses 622