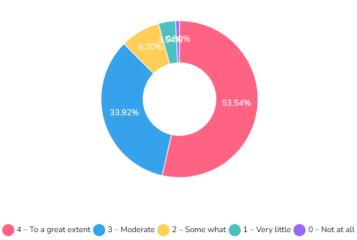

## 13. 7. The institute takes active interest in promoting internship, student exchange, ...

=

G

Responses 622

PIE CHART

×

PIE CHART

Responses 622

×

PIE CHART

Responses 622

24. 18. Efforts are made by the institute/ teachers to inculcate soft skills, life skills a...

Responses 622

Responses 622

PIE CHART

25. 19. What percentage of teachers use ICT tools such as LCD projector, Multimedi...