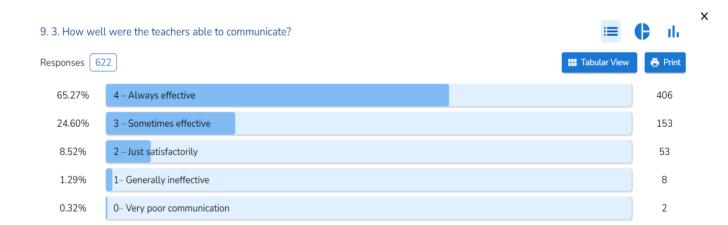

. A total of 775 students constitutes the various programs offered by our college. (B. Com, B. Sc., B. Sc.-CS, B. M. S., B.A.F., M. Com (AC), M. Com (BM)).
- 2. Explanation of the questions in the SSS questionnaire was taken up class-wise/ division-wise in **March 2023** by IQAC and teachers of the respective programs.
- 3. The same questionnaire was mailed to the students of all programs and all classes using the Survey-Heart App. on 22 March 2023 with a request to respond within one week.
- 4. Responses were received between 22 March 2023 and 31 March 202, In all 622 students responded.
- 5. The details of the students' feedback are as follows...



Student Satisfaction Survey Report – AY – 2022-2023





Student Satisfaction Survey Report – AY – 2022-2023

Responses 622

PIE CHART







×



Responses 622

PIE CHART





Responses 622

PIE CHART







## 13. 7. The institute takes active interest in promoting internship, student exchange, ...

=

G



Responses 622

PIE CHART















×



PIE CHART

Responses 622







×

PIE CHART

Responses 622







24. 18. Efforts are made by the institute/ teachers to inculcate soft skills, life skills a...

Responses 622

Responses 622

PIE CHART





25. 19. What percentage of teachers use ICT tools such as LCD projector, Multimedi...

PIE CHART

**III** Tabular View



● 4 – Above 90% ● 3 – 70 – 89% ● 2 – 50 – 69% ● 1 – 30 – 49% ● 0 – Below 29%



## 21. Observations/ suggestions for improvement of teaching learning.

- i. The overall observation about the teaching-learning process was good.
- ii. Online Teaching pract