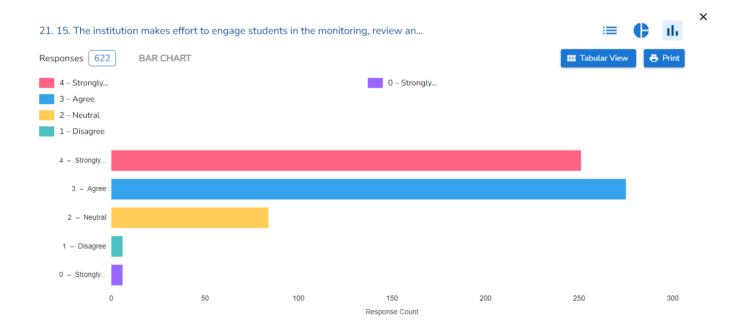

## REPORT ON SSS FOR 2022-2023

- 1. The policy adopted by the college was to familiarize only the first-year students with SSS. A total of 775 students constitutes the various programs offered by our college. (B. Com, B. Sc., B. Sc.-CS, B. M. S., B.A.F., M. Com (AC), M. Com (BM)).
- 2. Explanation of the questions in the SSS questionnaire was taken up class-wise/ division-wise in **March 2023** by IQAC and teachers of the respective programs.
- 3. The same questionnaire was mailed to the students of all programs and all classes using the Survey-Heart App. on 22 March 2023 with a request to respond within one week.
- 4. Responses were received between 22 March 2023 and 31 March 202, In all 622 students responded.
- 5. The details of the students' feedback are as follows...