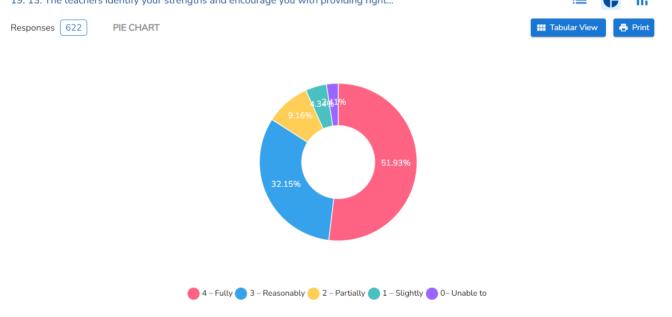

## REPORT ON SSS FOR 2022-2023

- 1. The policy adopted by the college was to familiarize only the first-year students with SSS. A total of 775 students constitutes the various programs offered by our college. (B. Com, B. Sc., B. Sc.-CS, B. M. S., B.A.F., M. Com (AC), M. Com (BM)).
- 2. Explanation of the questions in the SSS questionnaire was taken up class-wise/ division-wise in **March 2023** by IQAC and teachers of the respective programs.
- 3. The same questionnaire was mailed to the students of all programs and all classes using the Survey-Heart App. on 22 March 2023 with a request to respond within one week.
- 4. Responses were received between 22 March 2023 and 31 March 202, In all 622 students responded.
- 5. The details of the students' feedback are as follows...