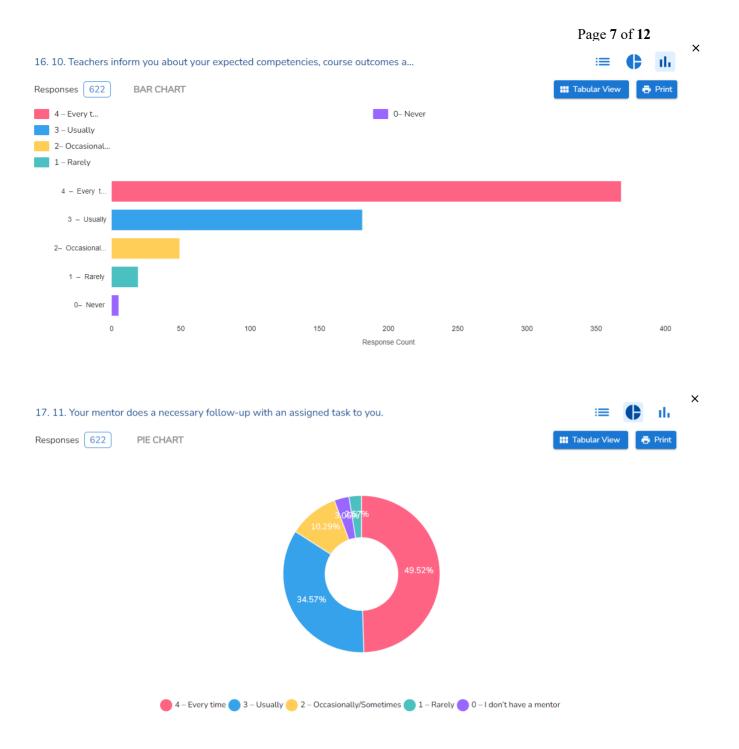

tionnaire was taken up class-wise/ division-wise in **March 2023** by IQAC and teachers of the respective programs.
- 3. The same questionnaire was mailed to the students of all programs and all classes using the Survey-Heart App. on 22 March 2023 with a request to respond within one week.
- 4. Responses were received between 22 March 2023 and 31 March 202, In all 622 students responded.
- 5. The details of the students' feedback are as follows...



Student Satisfaction Survey Report – AY – 2022-2023





Student Satisfaction Survey Report – AY – 2022-2023

Responses 622

PIE CHART







×



Responses 622

PIE CHART





Responses 622

PIE CHART







## 13. 7. The institute takes active interest in promoting internship, student exchange, ...

=

G



Responses 622

PIE CHART















×



PIE CHART

Responses 622







×

PIE CHART

Responses 622







24. 18. Efforts are made by the institute/ teachers to inculcate soft skills, life skills a...

Responses 622

Responses 622

PIE CHART





25. 19. What percentage of teachers use ICT tools such as LCD projector, Multimedi...

PIE CHART

**III** Tabular View



● 4 – Above 90% ● 3 – 70 – 89% ● 2 – 50 – 69% ● 1 – 30 – 49% ● 0 – Below 29%



## 21. Observations/ suggestions for improvement of teaching learning.

- i. The overall observation about the teaching-learning process was good.
- ii. Online Teaching practical Knowledge
- iii. They should take weekly tests. and should provide proper notes on all subjects.
- iv. 1. Reasonable use of ICT tools 2. Provides assignments and practice questions related to study ma