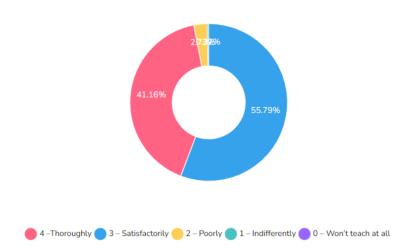

SS. A total of 775 students constitutes the various programs offered by our college. (B. Com, B. Sc., B. Sc.-CS, B. M. S., B.A.F., M. Com (AC), M. Com (BM)).
- 2. Explanation of the questions in the SSS questionnaire was taken up class-wise/ division-wise in **March 2023** by IQAC and teachers of the respective programs.
- 3. The same questionnaire was mailed to the students of all programs and all classes using the Survey-Heart App. on 22 March 2023 with a request to respond within one week.
- 4. Responses were received between 22 March 2023 and 31 March 202, In all 622 students responded.
- 5. The details of the students' feedback are as follows...



Student Satisfaction Survey Report – AY – 2022-2023





Student Satisfaction Survey Report – AY – 2022-2023

Responses 622

PIE CHART







×



Responses 622

PIE CHART





Responses 622

PIE CHART







## 13. 7. The institute takes active interest in promoting internship, student exchange, ...

=

G



Responses 622

PIE CHART















×



PIE CHART

Responses 622







×

PIE CHART

Responses 622







24. 18. Efforts are made by the institute/ teachers to inculcate soft skills, life skills a...

Responses 622

Responses 622

PIE CHART





25. 19. What percentage of teachers use ICT tools such as LCD projector, Multimedi...

PIE CHART

**III** Tabular View



● 4 – Above 90% ● 3 – 70 – 89% ● 2 – 50 – 69% ● 1 – 30 – 49% ● 0 – Below 29%



## 21. Observations/ suggestions for improvement of teaching learning.

- i. The overall observation about the teaching-learning process was good.
- ii. Online Teaching pra