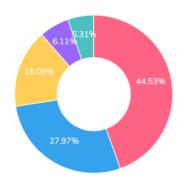

questionnaire was taken up class-wise/ division-wise in **March 2023** by IQAC and teachers of the respective programs.
- 3. The same questionnaire was mailed to the students of all programs and all classes using the Survey-Heart App. on 22 March 2023 with a request to respond within one week.
- 4. Responses were received between 22 March 2023 and 31 March 202, In all 622 students responded.
- 5. The details of the students' feedback are as follows...



Student Satisfaction Survey Report – AY – 2022-2023





Student Satisfaction Survey Report – AY – 2022-2023

Responses 622

PIE CHART







×



Responses 622

PIE CHART





Responses 622

PIE CHART







## 13. 7. The institute takes active interest in promoting internship, student exchange, ...

=

G



Responses 622

PIE CHART















×



PIE CHART

Responses 622







×

PIE CHART

Responses 622







24. 18. Efforts are made by the institute/ teachers to inculcate soft skills, life skills a...

Responses 622

Responses 622

PIE CHART





25. 19. What percentage of teachers use ICT tools such as LCD projector, Multimedi...

PIE CHART

**III** Tabular View



● 4 – Above 90% ● 3 – 70 – 89% ● 2 – 50 – 69% ● 1 – 30 – 49% ● 0 – Below 29%



## 21. Observations/ suggestions for improvement of teaching learning.

- i. The overall observation about the teaching-learning process was good.
- ii. Online Teaching practical Knowledge
- iii. They should take weekly tests. and should provide proper notes on all subjects.
- iv. 1. Reasonable use of ICT tools 2. Provides assignments and practice questions related to stud