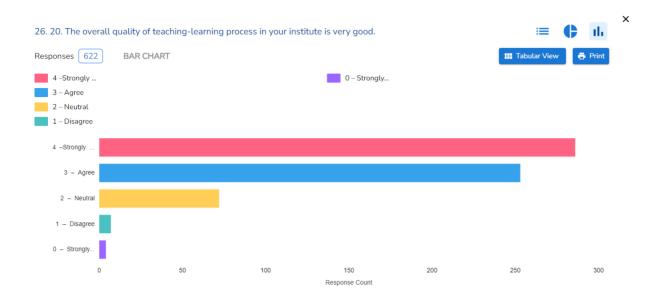

## 21. Observations/ suggestions for improvement of teaching learning.

- i. The overall observation about the teaching-learning process was good.
- ii. Online Teaching practical Knowledge
- iii. They should take weekly tests. and should provide proper notes on all subjects.
- iv. 1. Reasonable use of ICT tools 2. Provides assignments and practice questions related to study material.