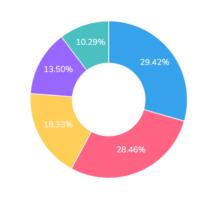

×

PIE CHART

Responses 622

24. 18. Efforts are made by the institute/ teachers to inculcate soft skills, life skills a...

Responses 622

Responses 622

PIE CHART

25. 19. What percentage of teachers use ICT tools such as LCD projector, Multimedi...

PIE CHART

**III** Tabular View

● 4 – Above 90% ● 3 – 70 – 89% ● 2 – 50 – 69% ● 1 – 30 – 49% ● 0 – Below 29%