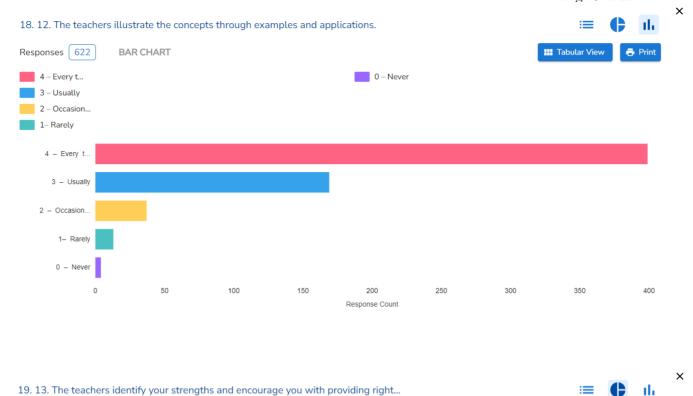

## REPORT ON SSS FOR 2022-2023

- 1. The policy adopted by the college was to familiarize only the first-year students with SSS. A total of 775 students constitutes the various programs offered by our college. (B. Com, B. Sc., B. Sc.-CS, B. M. S., B.A.F., M. Com (AC), M. Com (BM)).
- 2. Explanation of the questions in the SSS questionnaire was taken up class-wise/ division-wise in **March 2023** by IQAC and teachers of the respective programs.
- 3. The same questionnaire was mailed to the students of all programs and all classes using the Survey-Heart App. on 22 March 2023 with a request to respond within one week.
- 4. Responses were received between 22 March 2023 and 31 March 202, In all 622 students responded.
- 5. The details of the students' feedback are as follows...