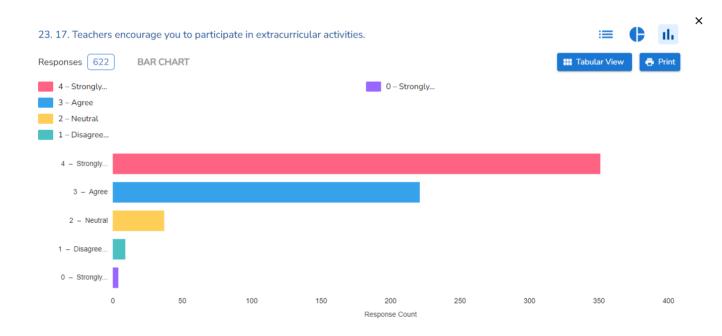

×

PIE CHART

Responses 622

24. 18. Efforts are made by the institute/ teachers to inculcate soft skills, life skills a...

Responses 622

Responses 622

PIE CHART

25. 19. What percentage of teachers use ICT tools such as LCD projector, Multimedi...