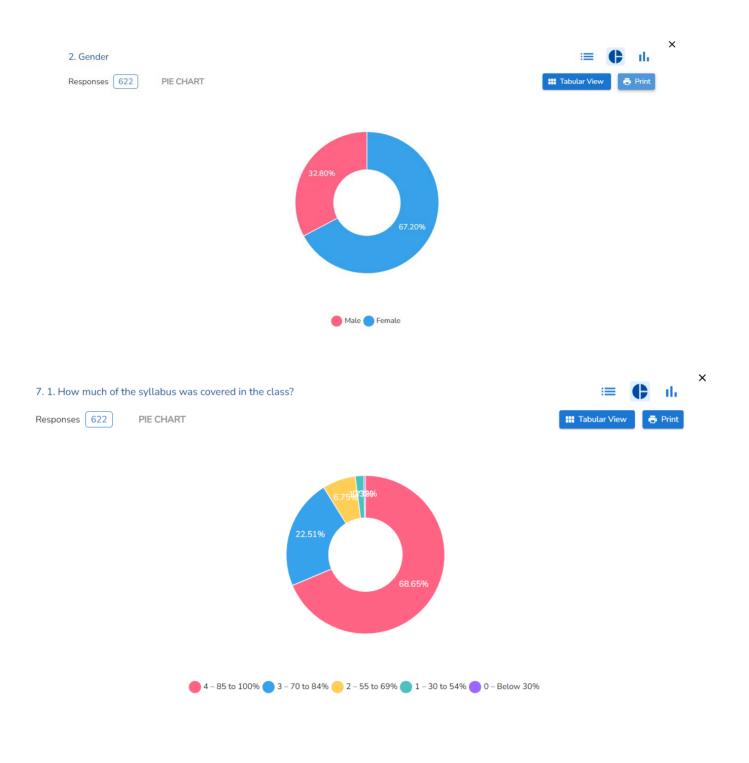

## REPORT ON SSS FOR 2022-2023

- 1. The policy adopted by the college was to familiarize only the first-year students with SSS. A total of 775 students constitutes the various programs offered by our college. (B. Com, B. Sc., B. Sc.-CS, B. M. S., B.A.F., M. Com (AC), M. Com (BM)).
- 2. Explanation of the questions in the SSS questionnaire was taken up class-wise/ division-wise in **March 2023** by IQAC and teachers of the respective programs.
- 3. The same questionnaire was mailed to the students of all programs and all classes using the Survey-Heart App. on 22 March 2023 with a request to respond within one week.
- 4. Responses were received between 22 March 2023 and 31 March 202, In all 622 students responded.
- 5. The details of the students' feedback are as follows...