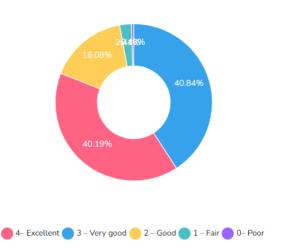

utes the various programs offered by our college. (B. Com, B. Sc., B. Sc.-CS, B. M. S., B.A.F., M. Com (AC), M. Com (BM)).
- 2. Explanation of the questions in the SSS questionnaire was taken up class-wise/ division-wise in **March 2023** by IQAC and teachers of the respective programs.
- 3. The same questionnaire was mailed to the students of all programs and all classes using the Survey-Heart App. on 22 March 2023 with a request to respond within one week.
- 4. Responses were received between 22 March 2023 and 31 March 202, In all 622 students responded.
- 5. The details of the students' feedback are as follows...



Student Satisfaction Survey Report – AY – 2022-2023





Student Satisfaction Survey Report – AY – 2022-2023

Responses 622

PIE CHART







×



Responses 622

PIE CHART





Responses 622

PIE CHART







## 13. 7. The institute takes active interest in promoting internship, student exchange, ...

=

G



Responses 622

PIE CHART















×



PIE CHART

Responses 622







×

PIE CHART

Responses 622







24. 18. Efforts are made by the institute/ teachers to inculcate soft skills, life skills a...

Responses 622

Responses 622

PIE CHART





25. 19. What percentage of teachers use ICT tools such as LCD projector, Multimedi...

PIE CHART

**III** Tabular View



● 4 – Above 90% ● 3 – 70 – 89% ● 2 – 50 – 69% ● 1 – 30 – 49% ● 0 – Below 29%



## 21. Observations/ suggestions for improvement of teaching learning.

- i. The overall observation about the teaching-learning process was good.
- ii. Online Teaching practical Knowledge
- iii. They should